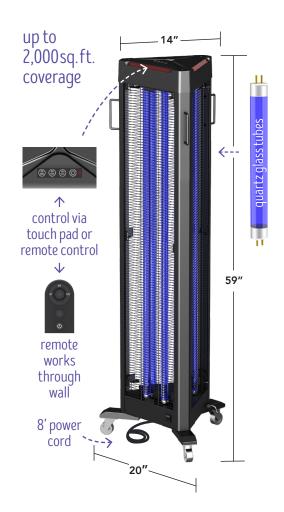

## LumiCleanse<sup>TM</sup> UV-C TOWER ULTRAVIOLET GERMICIDAL PORTABLE TOWER

## significantly reduces the presence of surface & airborne pathogens

- Germicidal UV-C Tower fixture with 253.7nm wavelength has a proven track record for use in germicidal applications.
- Select from 3 timing options 30 min, 60 min, or 120 mins.
- Designed with safety in mind. Once disinfection time is set by remote control, there is a safety delay before the UV-C light turns on, giving the user time to exit the space.
- Integrated motion sensor will detect any movement and immediately deactivate the fixture if someone mistakenly walks into the space while the light is on.
- Moveable & compact. Simply wheel tower to desired location, and disinfect.
- Perfect for hotels, schools, theaters & gyms.

| PART #               | UPC          | WATTAGE      |
|----------------------|--------------|--------------|
| LC-UVC-TOWER-216W-01 | 844006062651 | 36W (T8) x 6 |