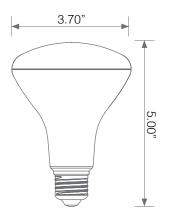

**Mechanical Specifications** 

| Rating     | Operational Temperature | Inner Box QTY. | Master Box QTY. | Dimensions(in.)     | UPC Code |
|------------|-------------------------|----------------|-----------------|---------------------|----------|
| Damp Rated | -4F-104 F               | N/A            | N/A             | 3.70"(ø) x 5.00"(H) | N/A      |

**Product Dimensions** 

**Product Photometric Data** 