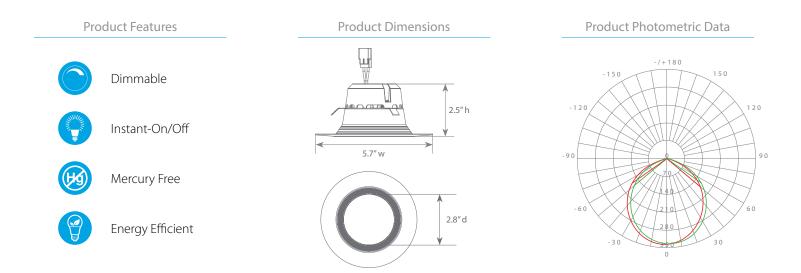

## **LED** DLC4-1000*e*

Part #: EFDLC4DM/B/13W/800/95D/30K/E26/E Bulb Class: Fixed Recessed

**LED** DLC4-1000e recessed downlight replaces conventional 75 Watt incandescent bulbs delivering more brightness (lumens) for less energy (Watts). Its dynamic design allows compatibility with 4" cans, as well as reduction of internal bulb heat, providing greater durability and constant fixture performance. Enjoy features such as instant on, dimming options, shatter resistance, mercury free, and True Color (90+ CRI).

## Specifications

| Input Power Input V | oltage Lumen Output | Beam Angle | Center Beam | ССТ    |
|---------------------|---------------------|------------|-------------|--------|
| 13 W 120            | ) V 800 lm          | 95°        | 332 cd      | 3000 K |

3000K

\$1.56 per year

| CRI | Luminous Efficacy | Power Factor | Input Current | Base/Cap    | Lamp Lifespan |
|-----|-------------------|--------------|---------------|-------------|---------------|
| 90+ | 61 lm/W           | 0.9          | 0.1 A         | E26 adapter | 50,000 Hrs.   |